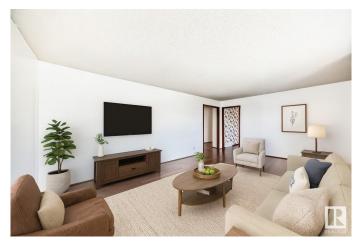

#### \$345,000

3 Bedroom, 1.50 Bathroom, 1,199 sqft Single Family on 0.00 Acres

Lauderdale, Edmonton, AB

Welcome to this well-maintained 3-bedroom bungalow in the community of Lauderdale! This lovely home features a spacious and bright kitchen and living room, with beautiful hardwood floors throughout the main living area and all bedrooms. The finished basement offers a huge rumpus/games room, a laundry area, a flex room, and loads of storage â€" perfect for growing families or hobbyists. Side door allows for immediate access to basement. Enjoy the low-maintenance, fully fenced backyard with a stone patio â€" great for summer BBQs and gatherings! A double garage and extra parking pad out back provide ample space for vehicles and toys. Conveniently located close to schools, parks, and amenities. A must-see property with incredible potential!