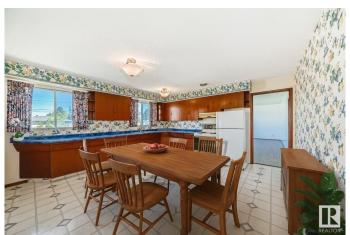

#### \$345,000

3 Bedroom, 1.50 Bathroom, 1,199 sqft Single Family on 0.00 Acres

Lauderdale, Edmonton, AB

Welcome to this well-maintained 3-bedroom bungalow in the community of Lauderdale! This lovely home features a spacious and bright kitchen and living room, with beautiful hardwood floors throughout the main living area and all bedrooms. The finished basement offers a huge rumpus/games room, a laundry area, a flex room, and loads of storage â€" perfect for growing families or hobbyists. Side door allows for immediate access to basement. Enjoy the low-maintenance, fully fenced backyard with a stone patio â€" great for summer BBQs and gatherings! A double garage and extra parking pad out back provide ample space for vehicles and toys. Conveniently located close to schools, parks, and amenities. A must-see property with incredible potential!