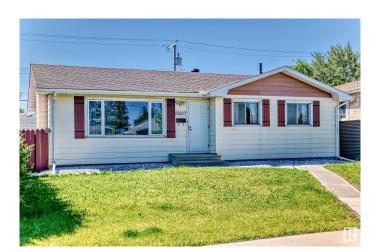

# \$345,000 - 10607 132 Avenue, Edmonton

MLS® #E4445288

#### \$345,000

3 Bedroom, 1.50 Bathroom, 1,199 sqft Single Family on 0.00 Acres

Lauderdale, Edmonton, AB

Welcome to this well-maintained 3-bedroom bungalow in the community of Lauderdale! This lovely home features a spacious and bright kitchen and living room, with beautiful hardwood floors throughout the main living area and all bedrooms. The finished basement offers a huge rumpus/games room, a laundry area, a flex room, and loads of storage â€" perfect for growing families or hobbyists. Side door allows for immediate access to basement. Enjoy the low-maintenance, fully fenced backyard with a stone patio â€" great for summer BBQs and gatherings! A double garage and extra parking pad out back provide ample space for vehicles and toys. Conveniently located close to schools, parks, and amenities. A must-see property with incredible potential!