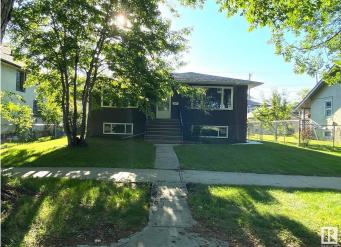

## \$399,000 - 11509 84 Street, Edmonton

MLS® #E4445324

## \$399,000

4 Bedroom, 2.00 Bathroom, 1,055 sqft Single Family on 0.00 Acres

Parkdale (Edmonton), Edmonton, AB

**BETTER THAN NEW!** This raised bungalow was stripped to the studs and extensively renovated from top to bottom! BRAND NEW drywalls, vinyl planks on both levels, kitchen/s, bathrooms, windows, shingles on house & garage, furnace, HWT, electrical panel & wiring, plumbing, light fixtures, paint, garage door, and the list goes on! The main floor features a huge living room with lots of windows, kitchen with granite countertops & st steel appliances, a dining area, two large bedrooms, and a big 4-piece bathroom with granite sink. The basement has its own SEPARATE SIDE ENTRANCE and features big windows that let in a ton of natural light, another large living room, two big bedrooms, a full bathroom, and a kitchen with nook space. Massive backyard with an oversized double garage and RV parking. Excellent location on a quiet street in the mature community of Parkdale! Minutes to downtown, hospitals, and major routes & amenities. Great cashflow or mortgage helper potential. Act now as this one won't last!