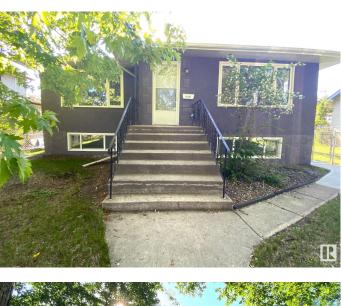

## \$399,000 - 11509 84 Street, Edmonton

MLS® #E4445324

## \$399,000

4 Bedroom, 2.00 Bathroom, 1,055 sqft Single Family on 0.00 Acres

Parkdale (Edmonton), Edmonton, AB

**BETTER THAN NEW!** This raised bungalow was stripped to the studs and extensively renovated from top to bottom! BRAND NEW drywalls, vinyl planks on both levels, kitchen/s, bathrooms, windows, shingles on house & garage, furnace, HWT, electrical panel & wiring, plumbing, light fixtures, paint, garage door, and the list goes on! The main floor features a huge living room with lots of windows, kitchen with granite countertops & st steel appliances, a dining area, two large bedrooms, and a big 4-piece bathroom with granite sink. The basement has its own SEPARATE SIDE ENTRANCE and features big windows that let in a ton of natural light, another large living room, two big bedrooms, a full bathroom, and a kitchen with nook space. Massive backyard with an oversized double garage and RV parking. Excellent location on a quiet street in the mature community of Parkdale! Minutes to downtown, hospitals, and major routes & amenities. Great cashflow or mortgage helper potential. Act now as this one won't last!