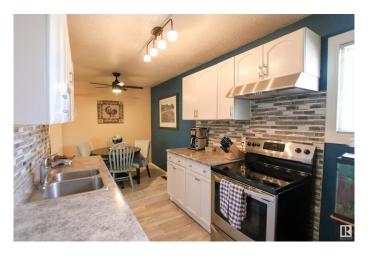

## \$249,900

3 Bedroom, 1.50 Bathroom, 1,030 sqft Condo / Townhouse on 0.00 Acres

Tweddle Place, Edmonton, AB

Immediate walking in to the yard you will be impressed by pride of ownership from the very private little oasis that has been made to walking through this home. The main floor has new vinyl plank flooring throughout. The kitchen has been updated from cabinets, backsplash & appliance. The living & dining area are spaces & great for entertaining. An updated 2pc powder room finish the main floor. While the upper level features three good sized bedrooms & a stunning updated 4pc main bath. The basement level is about 90% developed and hosts a large family/ rec room and the laundry/utility room. Make this perfect little home in Twin Terrace yours!

## Interior

Appliances Dishwasher-Built-In, Dryer, Hood Fan, Refrigerator, Stove-Electric,

Washer

Heating Forced Air-1, Natural Gas

Stories 3

Has Basement Yes

Basement Full, Partially Finished