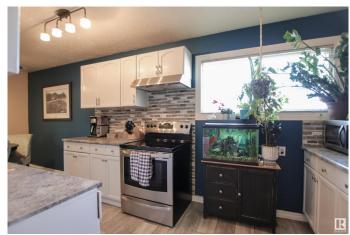

## \$249,900

3 Bedroom, 1.50 Bathroom, 1,030 sqft Condo / Townhouse on 0.00 Acres

Tweddle Place, Edmonton, AB

Immediate walking in to the yard you will be impressed by pride of ownership from the very private little oasis that has been made to walking through this home. The main floor has new vinyl plank flooring throughout. The kitchen has been updated from cabinets, backsplash & appliance. The living & dining area are spaces & great for entertaining. An updated 2pc powder room finish the main floor. While the upper level features three good sized bedrooms & a stunning updated 4pc main bath. The basement level is about 90% developed and hosts a large family/ rec room and the laundry/utility room. Make this perfect little home in Twin Terrace yours!

## Interior

Appliances Dishwasher-Built-In, Dryer, Hood Fan, Refrigerator, Stove-Electric,

Washer

Heating Forced Air-1, Natural Gas

Stories 3

Has Basement Yes

Basement Full, Partially Finished