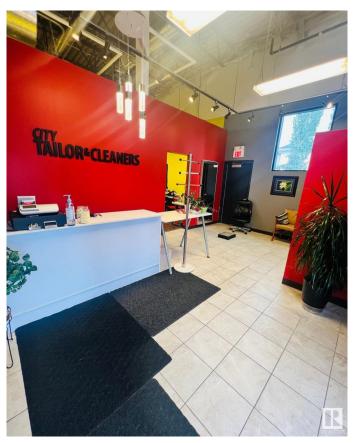

#### \$40,000

0 Bedroom, 0.00 Bathroom, Business on 0.00 Acres

Summerside, Edmonton, AB

Great opportunity to own a well-established tailoring, alteration, and dry cleaning depot, easily operated by one person and located in a busy strip mall at Summerside Plaza â€" the gateway to vibrant communities like Summerside, Orchards, Aurora, and Walker. This approximately 800 sq. ft. store has been successfully serving loyal clients since 2015 and boasts a strong 4.2/5.0 Google rating. The owner is retiring, creating an excellent chance for a new owner to take over a reputable, turnkey business. Financial details are available for serious buyers with an NDA.