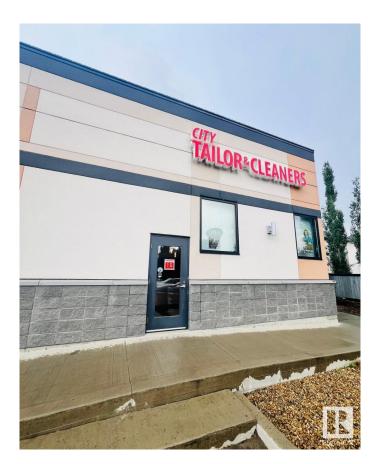

#### \$40,000

0 Bedroom, 0.00 Bathroom, Business on 0.00 Acres

Summerside, Edmonton, AB

Great opportunity to own a well-established tailoring, alteration, and dry cleaning depot, easily operated by one person and located in a busy strip mall at Summerside Plaza â€" the gateway to vibrant communities like Summerside, Orchards, Aurora, and Walker. This approximately 800 sq. ft. store has been successfully serving loyal clients since 2015 and boasts a strong 4.2/5.0 Google rating. The owner is retiring, creating an excellent chance for a new owner to take over a reputable, turnkey business. Financial details are available for serious buyers with an NDA.

#### **Community Information**

| Address     | 6849 Ellerslie Rd Sw |
|-------------|----------------------|
| Area        | Edmonton             |
| Subdivision | Summerside           |
| City        | Edmonton             |
| County      | ALBERTA              |