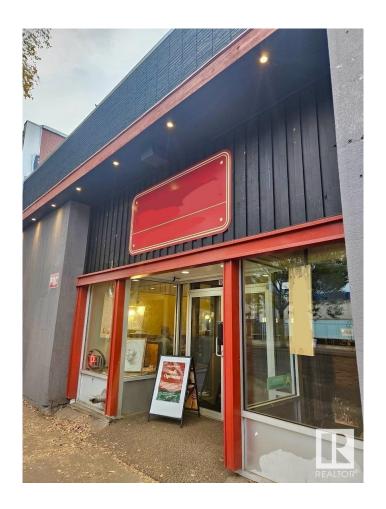

#### \$269,000

0 Bedroom, 0.00 Bathroom, Business on 0.00 Acres

Garneau, Edmonton, AB

This beloved restaurant is perfectly situated on Whyte AVE in UofA area, surrounded by bustling shops, cafes, nightlife, drawing a consistent flow of locals and tourists year-round. Subject space 2840 sqft • Prime Location: High visibility storefront with steady foot traffic day and night • Fully Equipped: Comes with all commercial kitchen equipment, fixtures, and furnishingsâ€" ready to operate from day one • Strong Brand & Loyal Customer Base • Turnkey Operation: Ideal for owner-operators or investors. Minimal transition time needed • Ample Space: Comfortable seating capacity with dine-in, takeout, and delivery options already in place • Growth Potential: Expand menu offerings, add catering services, or enhance digital marketing to grow revenue • Whether you're a seasoned restaurateur or a passionate entrepreneur, it offers a unique chance to own a piece of Edmonton's culinary scene. Inventory is included in the sale price.