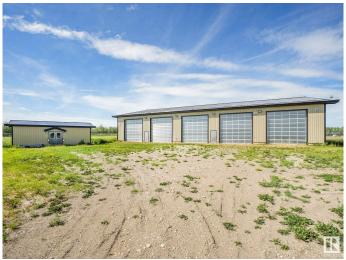

#### \$0

0 Bedroom, 0.00 Bathroom, Industrial on 0.00 Acres

Annexation Lands, St. Albert, AB

Located on 121 acres in the northwest part of St. Albert, this exceptional investment property offers two high-quality industrial buildings with flexible leasing options. Built with durability and functionality in mind, both structures feature solid concrete floors, 3-phase power, radiant heat, and metal exteriors. The first building, constructed in 2010, spans 6,000 square feet and includes three oversized 14x16 overhead doorsâ€"ideal for equipment access and heavy-duty operations. The second building, completed in 2011, offers 9,600 square feet of space and is equipped with five matching 14x16 overhead doors. Both buildings showcase high-quality construction and are well-suited for a range of commercial or industrial uses. The surrounding yard space is secured with frost fencing and includes additional fencing suitable for hobby livestock. The entire property is fully enclosed, providing added security and clear boundaries. With the option to lease one or both buildings.