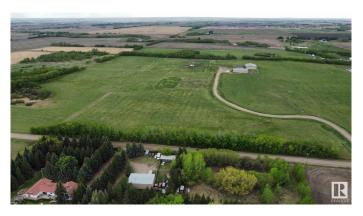

#### \$0

0 Bedroom, 0.00 Bathroom, Industrial on 0.00 Acres

Annexation Lands, St. Albert, AB

Located on 121 acres in the northwest part of St. Albert, this exceptional investment property offers two high-quality industrial buildings with flexible leasing options. Built with durability and functionality in mind, both structures feature solid concrete floors, 3-phase power, radiant heat, and metal exteriors. The first building, constructed in 2010, spans 6,000 square feet and includes three oversized 14x16 overhead doorsâ€"ideal for equipment access and heavy-duty operations. The second building, completed in 2011, offers 9,600 square feet of space and is equipped with five matching 14x16 overhead doors. Both buildings showcase high-quality construction and are well-suited for a range of commercial or industrial uses. The surrounding yard space is secured with frost fencing and includes additional fencing suitable for hobby livestock. The entire property is fully enclosed, providing added security and clear boundaries. With the option to lease one or both buildings.