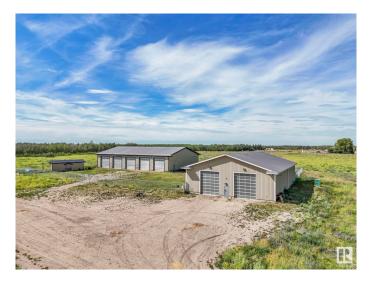

#### \$0

0 Bedroom, 0.00 Bathroom, Industrial on 0.00 Acres

Annexation Lands, St. Albert, AB

Located on 121 acres in the northwest part of St. Albert, this exceptional investment property offers two high-quality industrial buildings with flexible leasing options. Built with durability and functionality in mind, both structures feature solid concrete floors, 3-phase power, radiant heat, and metal exteriors. The first building, constructed in 2010, spans 6,000 square feet and includes three oversized 14x16 overhead doorsâ€"ideal for equipment access and heavy-duty operations. The second building, completed in 2011, offers 9,600 square feet of space and is equipped with five matching 14x16 overhead doors. Both buildings showcase high-quality construction and are well-suited for a range of commercial or industrial uses. The surrounding yard space is secured with frost fencing and includes additional fencing suitable for hobby livestock. The entire property is fully enclosed, providing added security and clear boundaries. With the option to lease one or both buildings.